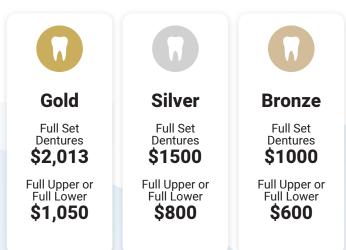

## Our Denture Options

#### **Denture Bundle Options**

Cast

|               | Full Set | Single  | Partial |
|---------------|----------|---------|---------|
| Gold          | \$3,113  | \$1,750 | N/A     |
| Silver        | \$2,600  | \$1,500 | N/A     |
| Bronze        | \$2,100  | \$1,300 | \$1,200 |
| Metal Partial | _        | _       | \$1,675 |